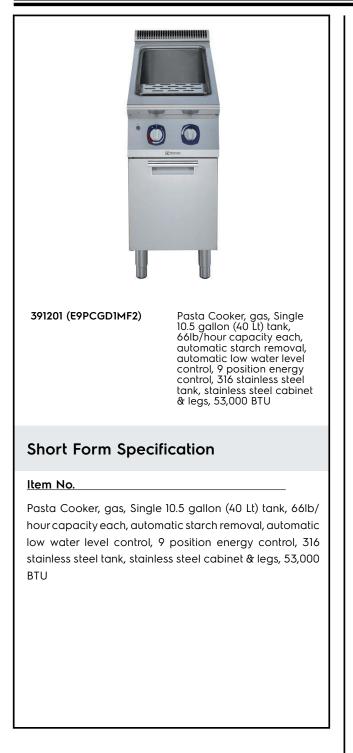

# Electrolux PROFESSIONAL

Modular Cooking Range Line Pasta Cooker, gas, 10.5gal

| MODEL # |  |
|---------|--|
| NAME #  |  |
| SIS #   |  |
| AIA #   |  |

APPROVAL:

Modular Cooking Range

Pasta Cooker, gas, 10.5