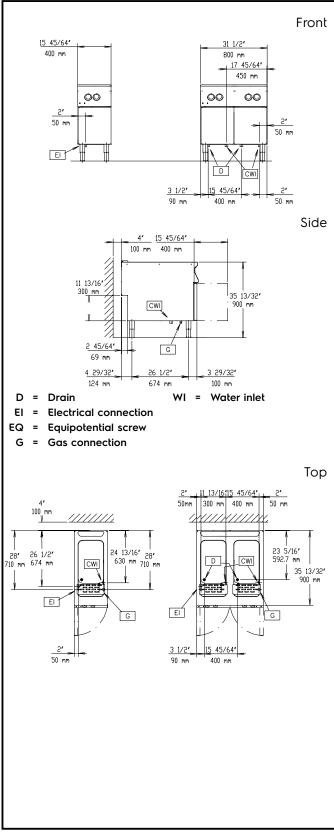

## Modular Cooking Range Line Pasta Cooker, gas, 10.5gal

| 208/120 V/1 ph/60 Hz<br>0.15A (0.3A/120V)<br>0.03 kW                                                                                                                                                                                                 |  |  |
|------------------------------------------------------------------------------------------------------------------------------------------------------------------------------------------------------------------------------------------------------|--|--|
| 0.15A (0.3A/120V)                                                                                                                                                                                                                                    |  |  |
|                                                                                                                                                                                                                                                      |  |  |
|                                                                                                                                                                                                                                                      |  |  |
|                                                                                                                                                                                                                                                      |  |  |
| 15.5 kW<br>LPG;Natural Gas<br>3/4"<br>4" w.c. (10 mbar)                                                                                                                                                                                              |  |  |
|                                                                                                                                                                                                                                                      |  |  |
| ויי                                                                                                                                                                                                                                                  |  |  |
| Incoming Cold/hot Water<br>line size:3/4"Total hardness:5-50 ppmElectrolux Professional recommends the use of treated<br>water, based on testing of specific water conditions.Please refer to user manual for detailed water quality<br>information. |  |  |
|                                                                                                                                                                                                                                                      |  |  |
| 11 13/16" (300 mm)                                                                                                                                                                                                                                   |  |  |
| 20 1/2" (520 mm)                                                                                                                                                                                                                                     |  |  |
| 10 1/4" (260 mm)                                                                                                                                                                                                                                     |  |  |
| 8.45 gal (32 liters) MIN;<br>10.57 gal 40 liters) MAX                                                                                                                                                                                                |  |  |
| 10.57 gal (40 litres) MAX<br>15 3/4" (400 mm)                                                                                                                                                                                                        |  |  |
| 35 7/16" (900 mm)                                                                                                                                                                                                                                    |  |  |
| 33 7/16" (850 mm)                                                                                                                                                                                                                                    |  |  |
| 137 lbs (62 kg)<br>18 1/8" (460 mm)                                                                                                                                                                                                                  |  |  |
| 40 3/16" (1020 mm)                                                                                                                                                                                                                                   |  |  |
| 42 1/2" (1080 mm)                                                                                                                                                                                                                                    |  |  |
| 148 lbs (67 kg)                                                                                                                                                                                                                                      |  |  |
|                                                                                                                                                                                                                                                      |  |  |
| 17.89 ft³ (0.51 m³)                                                                                                                                                                                                                                  |  |  |
|                                                                                                                                                                                                                                                      |  |  |

If appliance is set up or next to or against temperature sensitive furniture or similar, a safety gap of approximately 150 mm should be maintained or some form of heat insulation fitted.

Modular Cooking Range Line Pasta Cooker, gas, 10.5gal